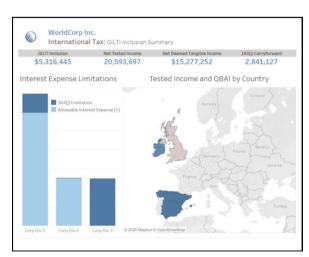

## **Output and Analysis**

Finally, Alteryx makes it incredibly easy to personalize the output of your data in various formats including PDF, Excel, SQL Server, or even a Tableau extract. In the example to the right, the data was output to Tableau and built a simple visualization that illustrates my analysis of international tax inclusion.