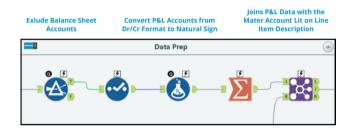

## **Automate Repeatable Tasks**

Data cleaning and preparation is time-consuming and requires manual work in Excel spreadsheets. The data becomes very susceptible to human error and mistakes can easily get overlooked in a complex spreadsheet. Alteryx makes it easy to automate your data cleansing and preparation steps with just a few tools. In the image below you can see how to leverage the filter tool to focus only on my P&L accounts and use the formula tool to convert these accounts from their debit/credit balances to their natural sign.